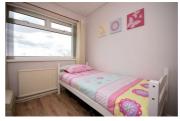

### **Bedroom Three**

9'11" x 7'4" (3.04 x 2.24)

Single bedroom with wood effect flooring, radiator and PVCu windows with gorgeous views towards Mumbles Head.