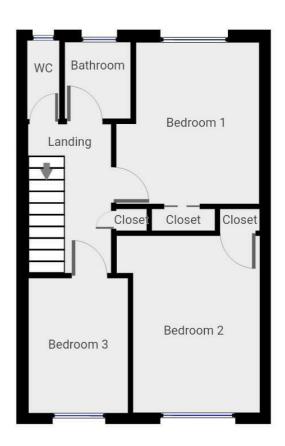

# Floor Plan

### Landing

11'10" x 6'1" (3.62 x 1.87)

Featuring wood effect flooring, airing cupboard with radiator and doors to the WC, bathroom and all bedrooms.

### WC

5'9" x 2'4" (1.77 x 0.72)

With water resistant tile effect laminate flooring, respotex panelling, PVCu windows and WC.

### **Bathroom**

5'7" x 4'10" (1.72 x 1.48)

Part tiled bathroom featuring water resistant tile effect laminate floor, PVCu windows, heated towel rail, shower over bath and sink/storage unit.

### **Bedroom One**

11'11" x 10'8" (3.64 x 3.26)

Double bedroom comprising wood effect flooring, radiator, built in wardrobe and PVCu windows to the rear aspect.

### **Bedroom Two**

13'1" x 9'4" (3.99 x 2.86)

Second double bedroom featuring wood effect flooring, radiator, built in wardrobe and PVCu windows with far reaching sea views.

### **Bedroom Three**

9'11" x 7'4" (3.04 x 2.24)

Single bedroom with wood effect flooring, radiator and PVCu windows with gorgeous views towards Mumbles Head.