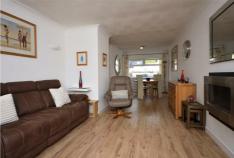

### **Living/Dining Room**

27'9" x 10'11" (8.46 x 3.34)

Expansive living area with dual aspect PVCu windows, wood effect flooring, radiators, tv point, contemporary real flame gas fire and doors from both the main hallway & kitchen.