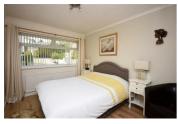

### **Bedroom One**

11'11" x 10'8" (3.64 x 3.26)

Double bedroom comprising wood effect flooring, radiator, built in wardrobe and PVCu windows to the rear aspect.

### **Bedroom Two**

13'1" x 9'4" (3.99 x 2.86)

Second double bedroom featuring wood effect flooring, radiator, built in wardrobe and PVCu windows with far reaching sea views.