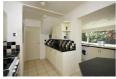

### Kitchen

12'0" x 5'7" (3.67 x 1.71)

Modern kitchen comprising a range of wall & base units, with worktops, breakfast bar & cooker hood. Also featuring

radiator, tiled flooring and PVCu windows & door to the terraced garden - Open to the utility area.

## **Utility Area**

9'1" x 5'1" (2.78 x 1.57)

Open to the kitchen, the utility area also comprises wall & base units, worktop, composite sink and space for two appliances with PVCu windows with leafy views across the front garden.