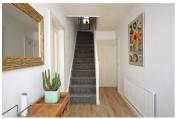

### Hallway

15'2" x 5'7" (4.63 x 1.71)

Immaculate hallway comprising PVCu windows, radiator, wood effect flooring and carpeted stairs up to the first floor.