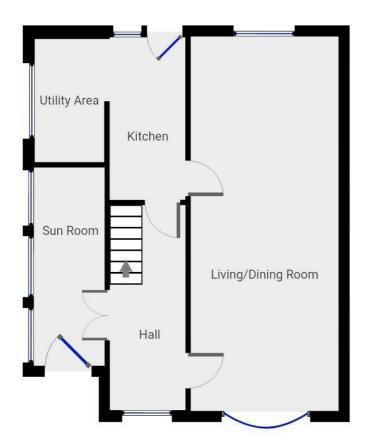

# Floor Plan

### Hallway

15'2" x 5'7" (4.63 x 1.71)

Immaculate hallway comprising PVCu windows, radiator, wood effect flooring and carpeted stairs up to the first floor.

### **Living/Dining Room**

27'9" x 10'11" (8.46 x 3.34)

Expansive living area with dual aspect PVCu windows, wood effect flooring, radiators, tv point, contemporary real flame gas fire and doors from both the main hallway & kitchen.

### **Sun Room**

14'8" × 5'2" (4.48 × 1.60)

Light and relaxing living space featuring radiator, wood effect flooring, 'tilt & turn' PVCu windows & door to the front garden. Natural light floods in the room enabling a very relaxed and peaceful ambience.

### Kitchen

12'0" x 5'7" (3.67 x 1.71)

Modern kitchen comprising a range of wall & base units, with worktops, breakfast bar & cooker hood. Also featuring

radiator, tiled flooring and PVCu windows & door to the terraced garden - Open to the utility area.

## **Utility Area**

9'1" x 5'1" (2.78 x 1.57)

Open to the kitchen, the utility area also comprises wall & base units, worktop, composite sink and space for two appliances with PVCu windows with leafy views across the front garden.