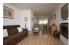

### **Living/Dining Room**

27'9" x 10'11" (8.46 x 3.34)

Expansive living area with dual aspect PVCu windows, wood effect flooring, radiators, tv point, contemporary real flame gas fire and doors from both the main hallway & kitchen.