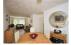

### Kitchen

12'0" x 5'7" (3.67 x 1.71)

Modern kitchen comprising a range of wall & base units, with worktops, breakfast bar & cooker hood. Also featuring

radiator, tiled flooring and PVCu windows & door to the terraced garden - Open to the utility area.

## **Utility Area**

9'1" x 5'1" (2.78 x 1.57)

Open to the kitchen, the utility area also comprises wall & base units, worktop, composite sink and space for two appliances with PVCu windows with leafy views across the front garden.