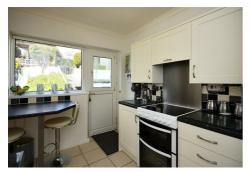

### Kitchen

12'0" x 5'7" (3.67 x 1.71)

Modern kitchen comprising a range of wall & base units, with worktops, breakfast bar & cooker hood. Also featuring

radiator, tiled flooring and PVCu windows & door to the terraced garden - Open to the utility area.

## **Utility Area**

9'1" x 5'1" (2.78 x 1.57)

Open to the kitchen, the utility area also comprises wall & base units, worktop, composite sink and space for two appliances with PVCu windows with leafy views across the front garden.