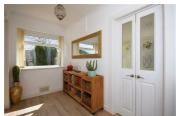

### Hallway

15'2" x 5'7" (4.63 x 1.71)

Immaculate hallway comprising PVCu windows, radiator, wood effect flooring and carpeted stairs up to the first floor.