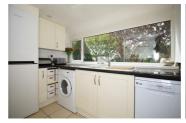

### Kitchen

12'0" x 5'7" (3.67 x 1.71)

Modern kitchen comprising a range of wall & base units, with worktops, breakfast bar & cooker hood. Also featuring

radiator, tiled flooring and PVCu windows & door to the terraced garden - Open to the utility area.

## **Utility Area**

9'1" x 5'1" (2.78 x 1.57)

Open to the kitchen, the utility area also comprises wall & base units, worktop, composite sink and space for two appliances with PVCu windows with leafy views across the front garden.