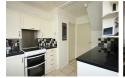

### Kitchen

12'0" x 5'7" (3.67 x 1.71)

Modern kitchen comprising a range of wall & base units, with worktops, breakfast bar & cooker hood. Also featuring

radiator, tiled flooring and PVCu windows & door to the terraced garden - Open to the utility area.

## **Utility Area**

9'1" x 5'1" (2.78 x 1.57)

Open to the kitchen, the utility area also comprises wall & base units, worktop, composite sink and space for two appliances with PVCu windows with leafy views across the front garden.