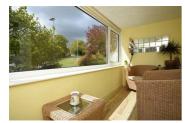

### **Sun Room**

14'8" × 5'2" (4.48 × 1.60)

Light and relaxing living space featuring radiator, wood effect flooring, 'tilt & turn' PVCu windows & door to the front garden. Natural light floods in the room enabling a very relaxed and peaceful ambience.