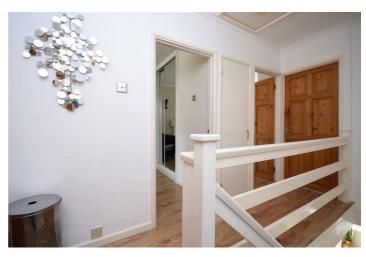

### Landing

11'10" x 6'1" (3.62 x 1.87)

Featuring wood effect flooring, airing cupboard with radiator and doors to the WC, bathroom and all bedrooms.