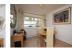

## **Utility Area**

9'1" x 5'1" (2.78 x 1.57)

Open to the kitchen, the utility area also comprises wall & base units, worktop, composite sink and space for two appliances with PVCu windows with leafy views across the front garden.