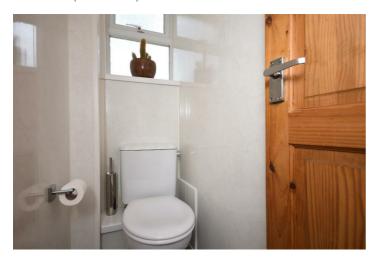

### WC

5'9" x 2'4" (1.77 x 0.72)

With water resistant tile effect laminate flooring, respotex panelling, PVCu windows and WC.