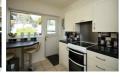

### Kitchen

12'0" x 5'7" (3.67 x 1.71)

Modern kitchen comprising a range of wall & base units, with worktops, breakfast bar & cooker hood. Also featuring

radiator, tiled flooring and PVCu windows & door to the terraced garden - Open to the utility area.

## **Utility Area**

9'1" x 5'1" (2.78 x 1.57)

Open to the kitchen, the utility area also comprises wall & base units, worktop, composite sink and space for two appliances with PVCu windows with leafy views across the front garden.