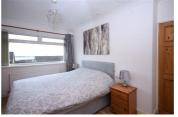

### **Bedroom One**

11'11" x 10'8" (3.64 x 3.26)

Double bedroom comprising wood effect flooring, radiator, built in wardrobe and PVCu windows to the rear aspect.

### **Bedroom Two**

13'1" x 9'4" (3.99 x 2.86)

Second double bedroom featuring wood effect flooring, radiator, built in wardrobe and PVCu windows with far reaching sea views.