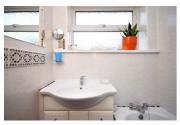

### **Bathroom**

5'7" x 4'10" (1.72 x 1.48)

Part tiled bathroom featuring water resistant tile effect laminate floor, PVCu windows, heated towel rail, shower over bath and sink/storage unit.