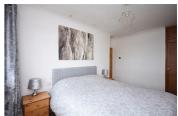

### **Bedroom One**

11'11" x 10'8" (3.64 x 3.26)

Double bedroom comprising wood effect flooring, radiator, built in wardrobe and PVCu windows to the rear aspect.

### **Bedroom Two**

13'1" x 9'4" (3.99 x 2.86)

Second double bedroom featuring wood effect flooring, radiator, built in wardrobe and PVCu windows with far reaching sea views.