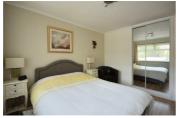

### **Bedroom One**

11'11" x 10'8" (3.64 x 3.26)

Double bedroom comprising wood effect flooring, radiator, built in wardrobe and PVCu windows to the rear aspect.

### **Bedroom Two**

13'1" x 9'4" (3.99 x 2.86)

Second double bedroom featuring wood effect flooring, radiator, built in wardrobe and PVCu windows with far reaching sea views.