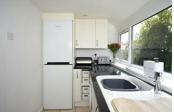

### Kitchen

12'0" x 5'7" (3.67 x 1.71)

Modern kitchen comprising a range of wall & base units, with worktops, breakfast bar & cooker hood. Also featuring

radiator, tiled flooring and PVCu windows & door to the terraced garden - Open to the utility area.

## **Utility Area**

9'1" x 5'1" (2.78 x 1.57)

Open to the kitchen, the utility area also comprises wall & base units, worktop, composite sink and space for two appliances with PVCu windows with leafy views across the front garden.