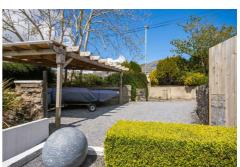

IDYLLIC SOUTH FACING GARDENS with lawn, terrace & decked areas wrap around the property on THREE ASPECTS creating an INCREDIBLY PRIVATE ENVIRONMENT for OUTDOOR LIVING, RELAXING & DINING. The outdoor space is immaculately maintained & perfect for those with multiple cars or those needing extra outdoor space as the top driveway features a TIMBER CARPORT, useful not only for cars, but for storing other vehicles, or kayaks/boats.

### **External**

The property is set on an a beautifully maintained south facing plot featuring a colourful array of mature trees and shrubs with both terrraced, lawned and decked areas on three aspects. This idyllic outdoor space is very private and a lovely environment for relaxing in, entertaining or dining outside. In addition, the home benefits from two driveways with dual access from both Llyn Mawr Road (opposite Sketty School) and Lon Masarn. The Lon Masarn driveway also comprises a timber covered carport with steps down to one of two entrances into the property.