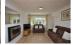

### **Living/Dining Room**

27'9" x 10'11" (8.46 x 3.34)

Expansive living area with dual aspect PVCu windows, wood effect flooring, radiators, tv point, contemporary real flame gas fire and doors from both the main hallway & kitchen.