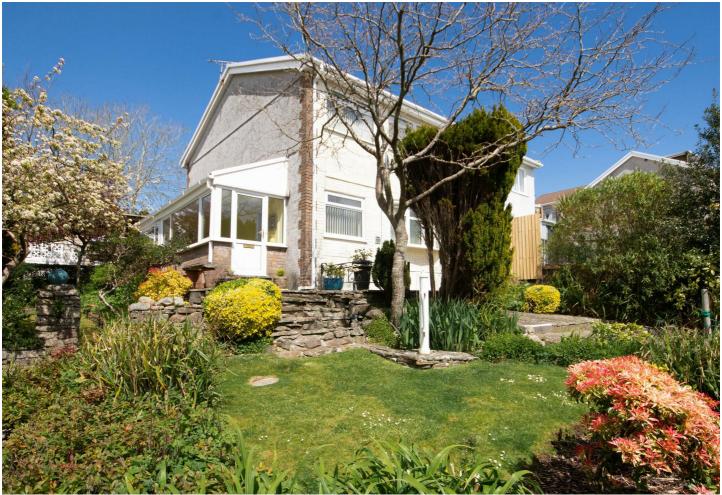

# 30 Brynmead Close, Swansea, SA2 9EY Offers Over £250,000

THREE BEDROOM EXTENDED SEMI-DETACHED HOME in GORGEOUS PLOT with DUAL ACCESS DRIVEWAYS & PEACEFUL PRIVATE GARDENS. Set in a FANTASTIC LOCATION in close proximity to local amenities & Sketty Primary School. Featuring a MODERN KITCHEN & UTILITY, EXPANSIVE LIVING/DINING ROOM, HALLWAY & SUN ROOM on the ground floor with THREE BEDROOMS, WC & BATHROOM on the first floor. Comprising GAS CENTRAL HEATING & PVCu double glazing.

IDYLLIC SOUTH FACING GARDENS with lawn, terrace & decked areas wrap around the property on THREE ASPECTS creating an INCREDIBLY PRIVATE ENVIRONMENT for OUTDOOR LIVING, RELAXING & DINING. The outdoor space is immaculately maintained & perfect for those with multiple cars or those needing extra outdoor space as the top driveway features a TIMBER CARPORT, useful not only for cars, but for storing other vehicles, or kayaks/boats.

### **External**

The property is set on an a beautifully maintained south facing plot featuring a colourful array of mature trees and shrubs with both terrraced, lawned and decked areas on three aspects. This idyllic outdoor space is very private and a lovely environment for relaxing in, entertaining or dining outside. In addition, the home benefits from two driveways with dual access from both Llyn Mawr Road (opposite Sketty School) and Lon Masarn. The Lon Masarn driveway also comprises a timber covered carport with steps down to one of two entrances into the property.