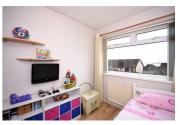

### **Bedroom Three**

9'11" x 7'4" (3.04 x 2.24)

Single bedroom with wood effect flooring, radiator and PVCu windows with gorgeous views towards Mumbles Head.