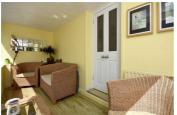

### **Sun Room**

14'8" × 5'2" (4.48 × 1.60)

Light and relaxing living space featuring radiator, wood effect flooring, 'tilt & turn' PVCu windows & door to the front garden. Natural light floods in the room enabling a very relaxed and peaceful ambience.